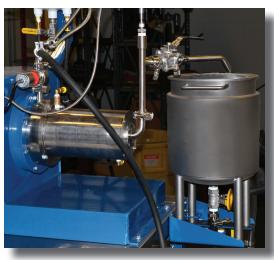

## Pilot Plant Supermill *Plus*®

**Optional Feed Tank** 

"SMART" HMI style PLC Control Package – available in explosion-proof or dust tight control consoles

CMC's Pilot Plant Supermill Plus is a lab size version of our full size horizontal media mill. The 1.5 liter milling machine can be used for formulation development or for small batch processing. It can process batches from 2 gallons to 30 gallons.