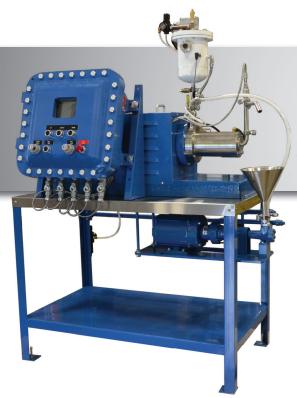

## Pilot Plant Supermill *Plus*®

**Optional Feed Tank** 

"SMART" HMI style PLC Control Package – available in explosion-proof or dust tight control consoles

CMC's Pilot Plant Supermill Plus is a lab size version of our full size horizontal media mill. The 1.5 liter milling machine can be used for formulation development or for small batch processing. It can process batches from 2 gallons to 30 gallons.

One advantage of the SMP-1.5 is its ability to produce data that is directly scalable to your larger production size CMC mills. CMC's mill chambers are designed with the same length to diameter ratio making it possible for an accurate scale up.

## Features:

- Available in 1.5 liter & .75 Liter
  \*(.75 Liter is not scalable.)
- Heavy-duty power frame with chemical resistant epoxy coating
- Large screen separator for media sizes down to 0.1mm and as large as 2.0mm
- Unique Fluidizer & Fluidizer "D" milling discs
- Engineered materials of construction:
  - Stainless Steel
  - Wear resistant steel alloys
  - Ceramics
  - Engineered plastics (nylon & UHMW)
  - Polyurethane durable abrasion resistant coating