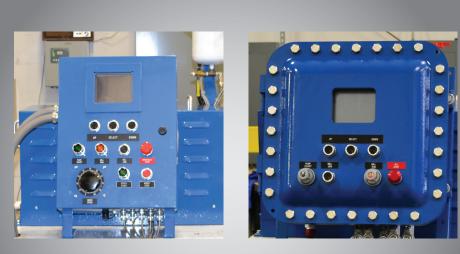

## Pilot Plant Supermill *Plus*®

**Optional Feed Tank** 

"SMART" HMI style PLC Control Package – available in explosion-proof or dust tight control consoles

CMC's Pilot Plant Supermill Plus is a lab size version of our full size horizontal media mill. The 1.5 liter milling machine can be used for formulation development or for small batch processing. It can process batches from 2 gallons to 30 gallons.