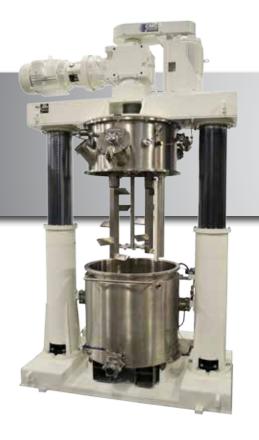

## Double Planetary plus High Speed

Custom Milling and Consulting LLC's line of high quality **Double Planetary** *plus* **High Speed** mixer provide a powerful "combination" of mixing elements for the most demanding high viscosity, high shear, and temperature sensitive products.

The CMC DPH is constructed with planetary finger blades, centermounted, high-shear dispersing blade, and a side wall scraper. Each finger blade rotates on its own axis while simultaneously orbiting around the mixing vessel while the high-shear blade is mounted in the center. The angled design of the finger blades pumps the materials up from the bottom and down from the top to insure complete turnover.

We have this mixer in our Customer Pilot Lab available for trial runs. These Double Planetary High Speed mixers are a great compliment to CMC's full line of dispersion equipment.

- Jacketed Vacuum Tank
- All wetted parts are stainless steel and highly polished to facilitate cleaning and reduce the risk of product contamination
- Handle viscosity range of 100,000 cps to 2,000,000 cps
- · Precision machined tanks for ram discharge
- Available in Explosion Proof and TEFC
- · Can be outfitted with sanitary fittings